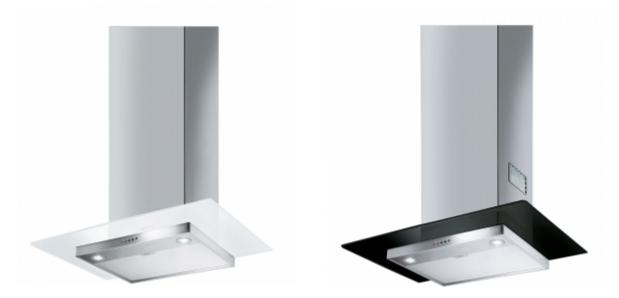

## KFV62D **KFV6286 KFV62DB**

WALL DECORATIVE HOOD, 60 CM, UNIVERSALE, ENERGY RATING B

| Speed                             | Ι   |     |     |
|-----------------------------------|-----|-----|-----|
| EXTRACTION RATE IEC 61591:        | 290 | 400 | 560 |
| NOISE LEVEL dB(A) IEC 60704-2-13: | 52  | 59  | 67  |