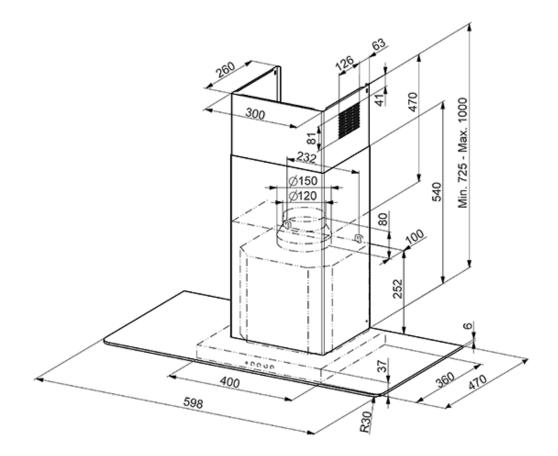

## KFV62D **KFV6286 KFV62DB**

WALL DECORATIVE HOOD, 60 CM, UNIVERSALE, ENERGY RATING B

| Speed                             | Ι   |     |     |
|-----------------------------------|-----|-----|-----|
| EXTRACTION RATE IEC 61591:        | 290 | 400 | 560 |
| NOISE LEVEL dB(A) IEC 60704-2-13: | 52  | 59  | 67  |

Motor power: 270 W

Free outlet maximum capacity: 600 m3/h Buttons 3 speeds Single alluminium grease filter Vent outlet Ø 150 mm 2 halogen lamps (20 W) Annual Efficiency Consumption (AEChood): 80.7 KWh/a Fluid dynamic efficiency class B Lighting efficiency class F Grease filtering efficiency class C Sound power level at highest setting (Lwa): 67 dB(A)