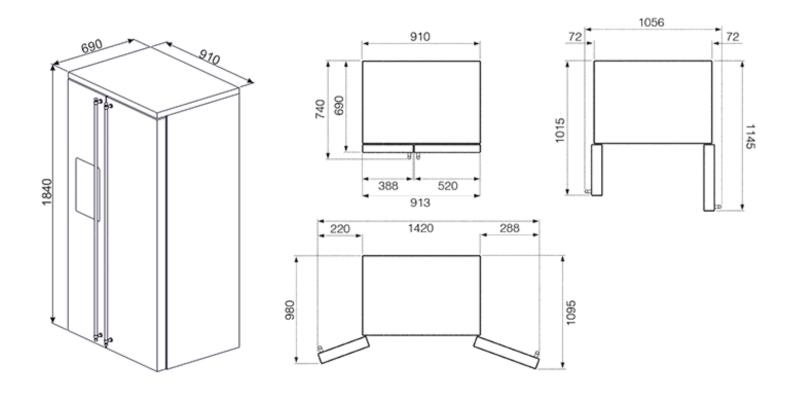

## **Completely NO FROST**

Frozen food capacity: 176 litres

Fast freeze compartment

2 drawers

4 glass shelves

Internal LED lighting

2 adjustable door shelves

Climatic class: SN-T NB:90° door opening allows access to food stored in appliance, however the fully opened doors are required to remove all fridge furniture from the product