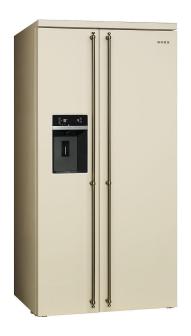

## G6 G, \$\$( 5 C G6 G, \$\$( DC

7 c`cb]U American Style Side By Side Refrigerator-freezer Energy Efficiency Class A+

Energy efficiency class: A+

Energy consumption: 471 kW/h per year

Freezing capacity: 13Kg/24h

Thaw time: 8h

LCD display with touch control

Ice & water dispenser

Child lock function

Holiday function

**ECO** function

Noise level: 43 dB(A) RE 1 pW