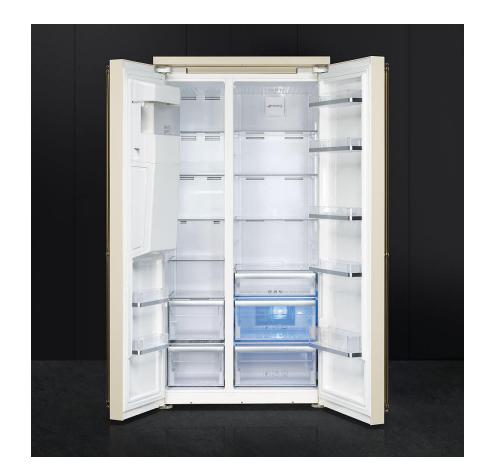

## Refrigerator

Fresh food capacity: 368 litres

Internal LED lighting

3 glass shelves

Life plus zone 0°C

Glass crisper cover

2 fruit & vegetable drawers

3 adjustable door shelves

1 bottle shelf

## Freezer (Four stars)

## **Completely NO FROST**

Frozen food capacity: 176 litres

Fast freeze compartment

2 drawers

4 glass shelves

Internal LED lighting

2 adjustable door shelves

Climatic class: SN-T NB:90° door opening allows access to food stored in appliance, however the fully opened doors are required to remove all fridge furniture from the product